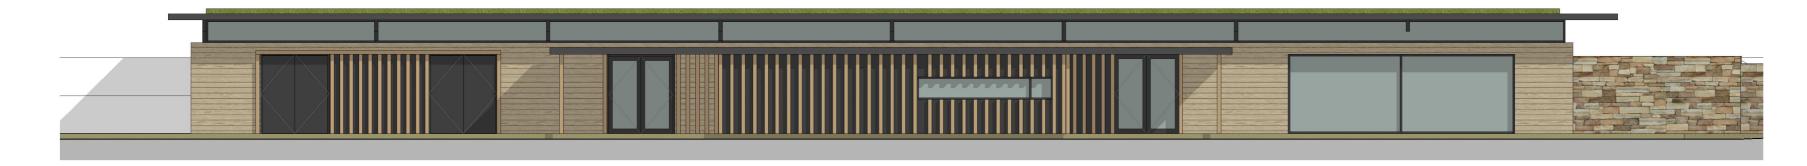

Ground Floor Plan Scale - 1 : 100

Elevation 3 - a Scale - 1 : 100 Figured dimensions only are to be taken from this drawing. All dimensions are to be checked on site before any work is put in hand. IF IN DOUBT ASK.