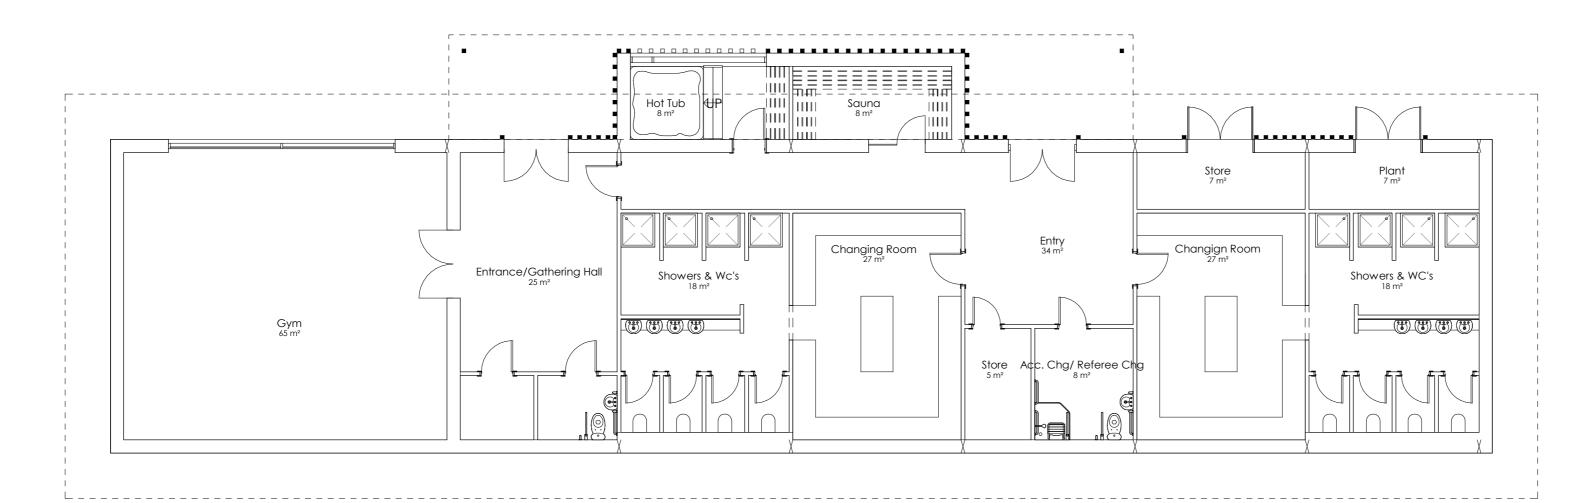

Ground Floor Plan Scale - 1 : 100

Elevation 3 - a Scale - 1 : 100 Figured dimensions only are to be taken from this drawing. All dimensions are to be checked on site before any work is put in hand. IF IN DOUBT ASK.